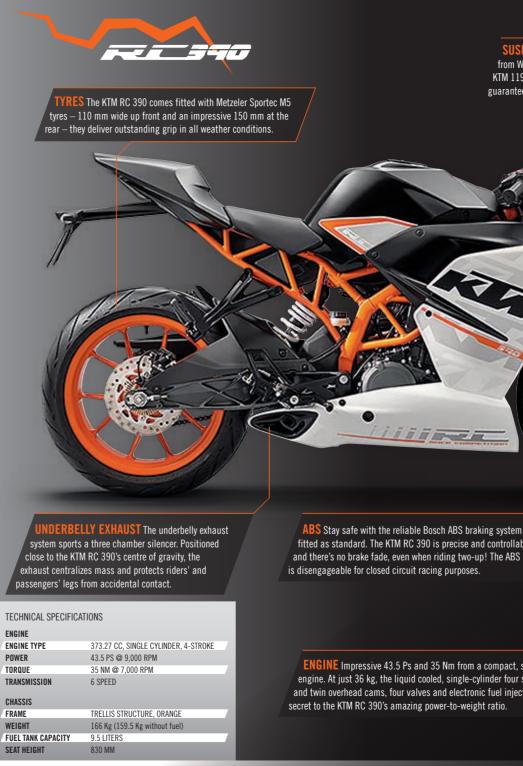

M A light alloy swingarm delivers extreme torsional stiffness, whilst still maintaining henomenal stability and dynamic handling.

TECHNICAL SPECIFICATIONS

199.5 CC. SINGLE CYLINDER. 4-STROKE

25 PS @ 10,000 RPM

6 SPEED

19.2 NM @ 8.000 RPM

TRELLIS STRUCTURE, ORANGE

154 Kg (147.5 Kg without fuel)

**ENGINE TYPE** 

TRANSMISSION

FUEL TANK CAPACITY

SEAT HEIGHT