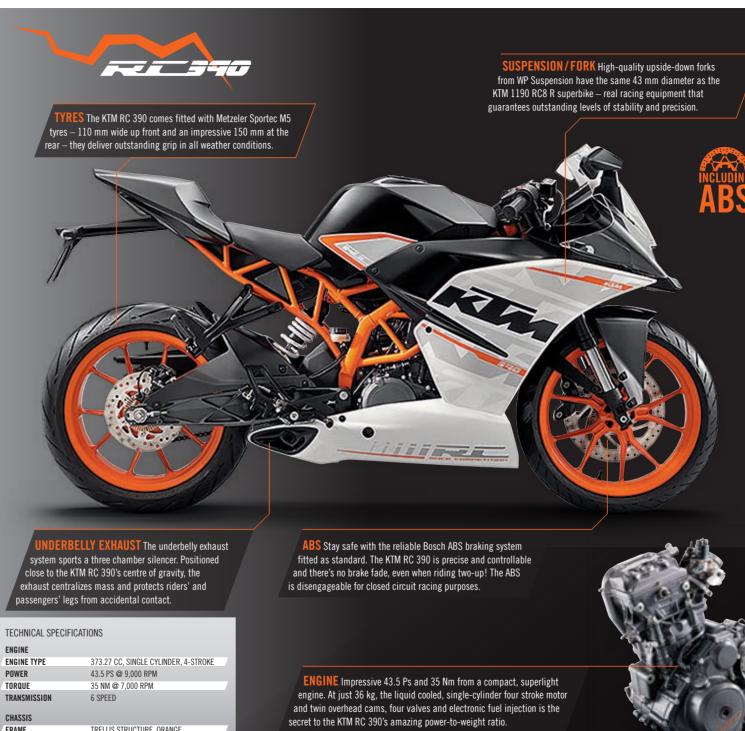

M A light alloy swingarm delivers extreme torsional stiffness, whilst still maintaining henomenal stability and dynamic handling.

TECHNICAL SPECIFICATIONS

199.5 CC. SINGLE CYLINDER. 4-STROKE

25 PS @ 10,000 RPM

6 SPEED

19.2 NM @ 8.000 RPM

TRELLIS STRUCTURE, ORANGE

154 Kg (147.5 Kg without fuel)

**ENGINE TYPE** 

TRANSMISSION

FUEL TANK CAPACITY

SEAT HEIGHT