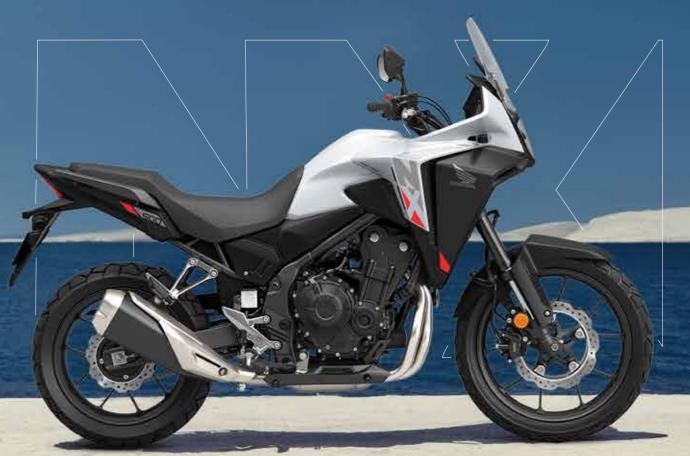

Honda BigWing
PRESENTS

NEW EXPERIENCE Go where you choose with the all-new Honda NX500, a perfect choice for modern street adventures. Crafted to be the ultimate companion for those seeking thrilling rides from city streets to weekend escapades, the NX500 redefines versatility. Its modern off-road inspired design, featuring an assertive rally-style fairing and a large sized screen, offers both comfort and wind protection. This cutting-edge ride is equipped with advanced technology, including a 5-inch TFT screen with Honda RoadSync smartphone connectivity. Powered by a twin-cylinder engine, the NX500 ensures flexible and immensely enjoyable perfomance with HSTC traction management. Your new experience awaits – where will you take your next ride?