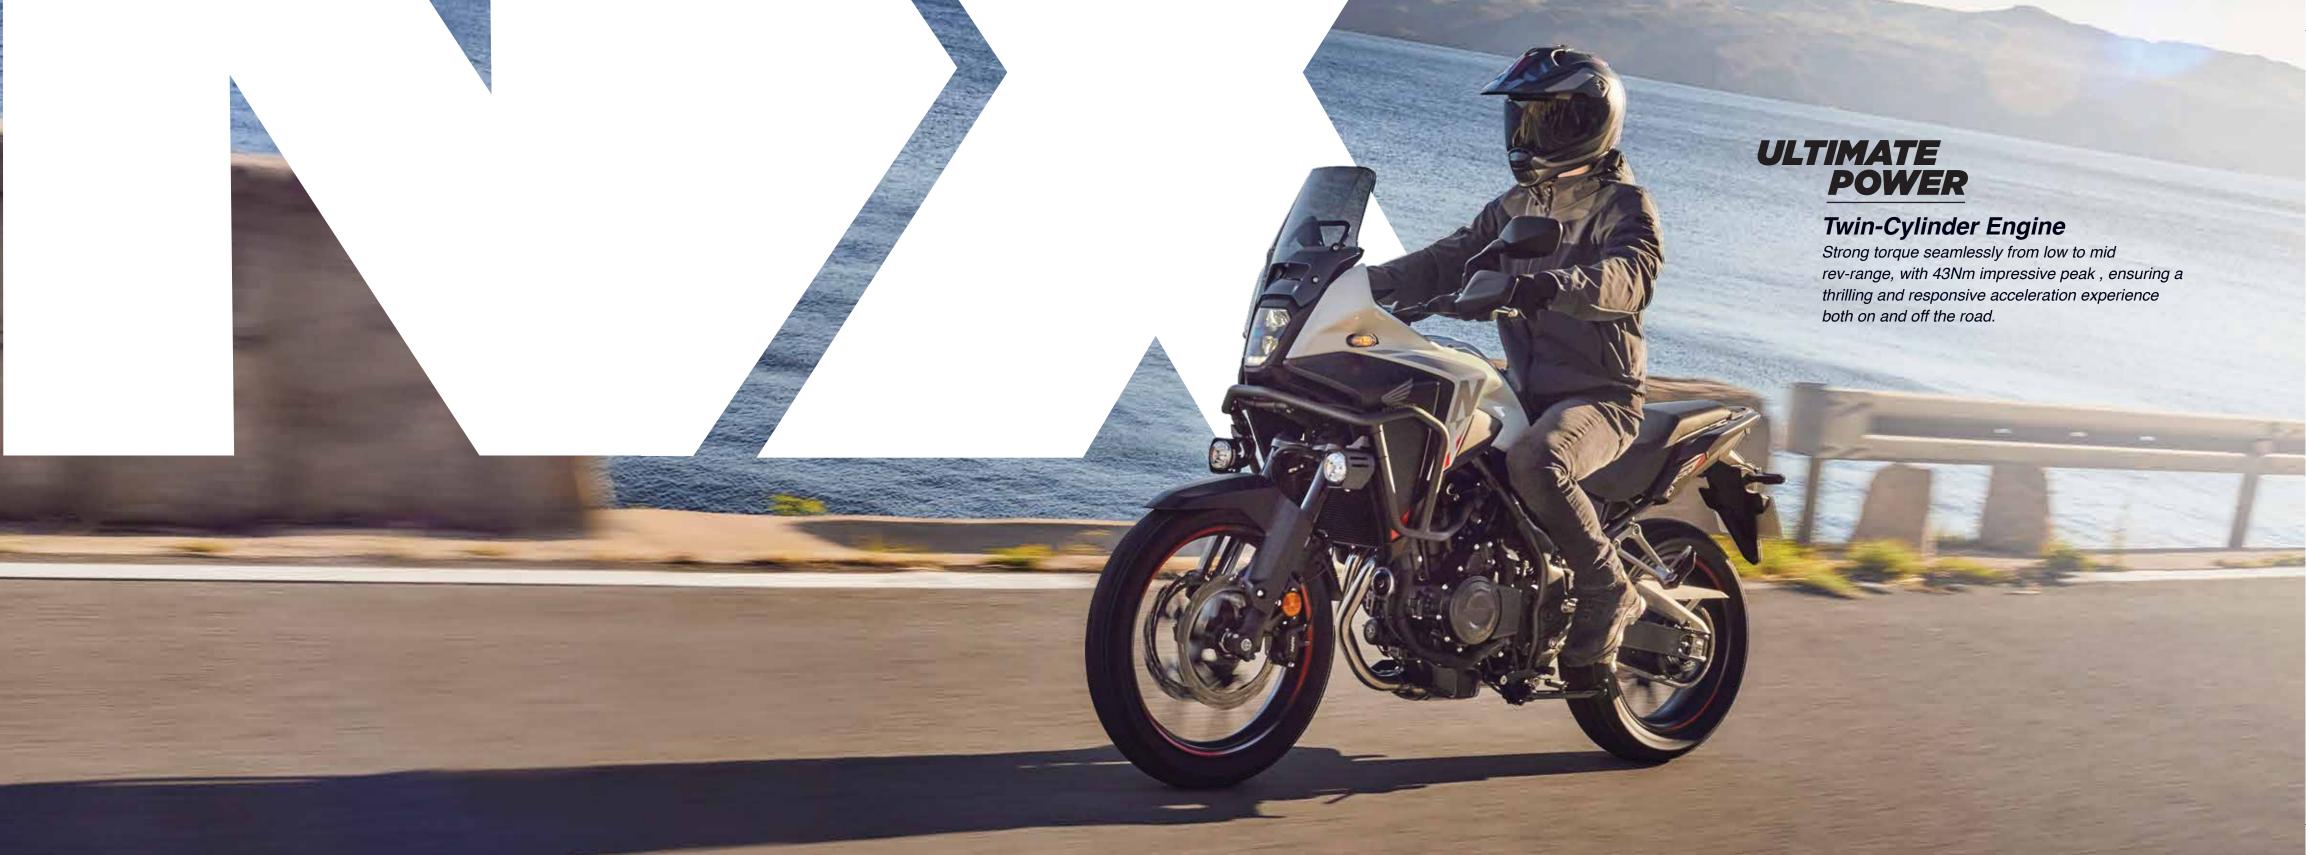

| ENGINE            |                                       |
|-------------------|---------------------------------------|
| Туре              | Liquid-cooled DOHC in-line 2-cylinder |
| Displacement      | 471cc                                 |
| Max Power         | 35kW @ 8600rpm                        |
| Max Torque        | 43N-m @ 6500 rpm                      |
| Fuel System       | PGM-FI                                |
| Bore x Stroke     | 67mm x 66.8mm                         |
| Compression ratio | 10.7:1                                |