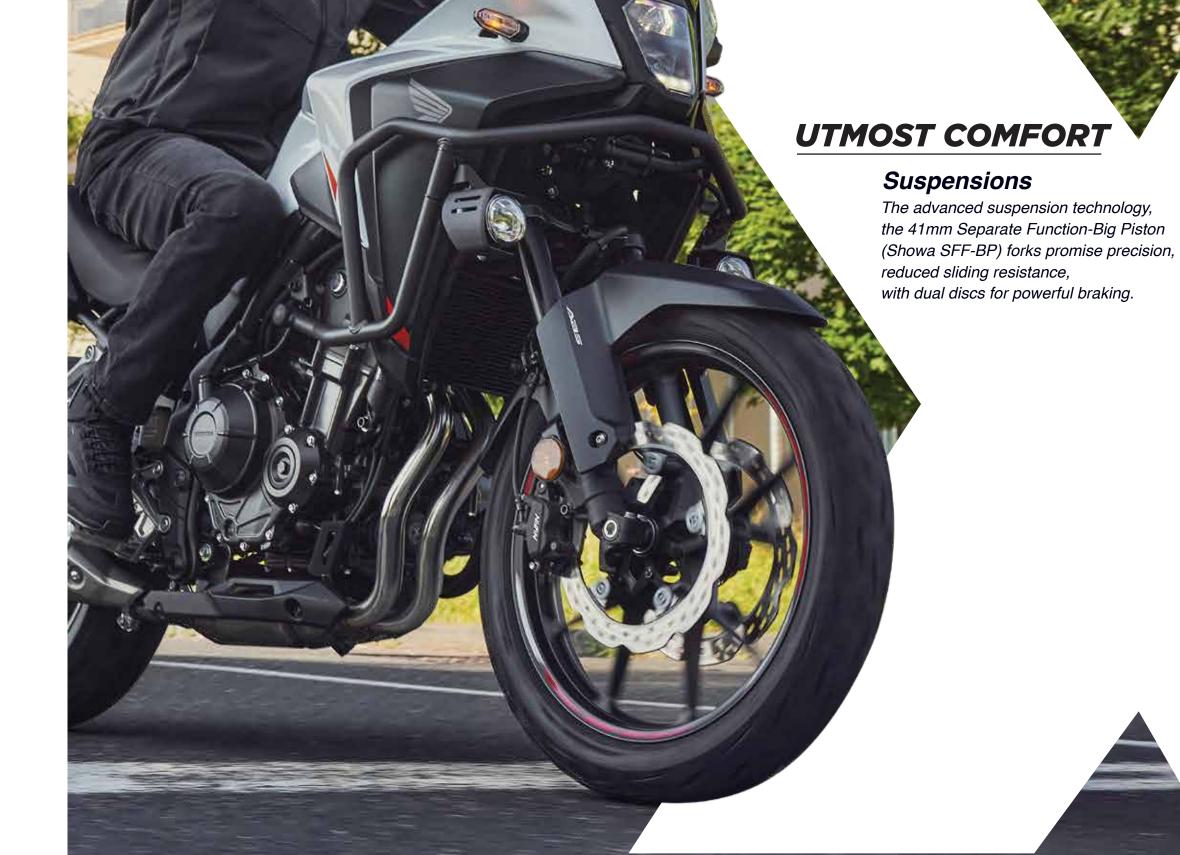

| Dual Disc 296mm           |
|---------------------------|
| Single Disc 240mm         |
| Dual Channel ABS with ESS |
|                           |

| FRAMES & SUSPENSIONS |                      |
|----------------------|----------------------|
| Frame type           | Diamond Steel        |
| Front Suspension     | Showa 41mm USD Forks |
| Rear Suspension      | Prolink Monoshock    |