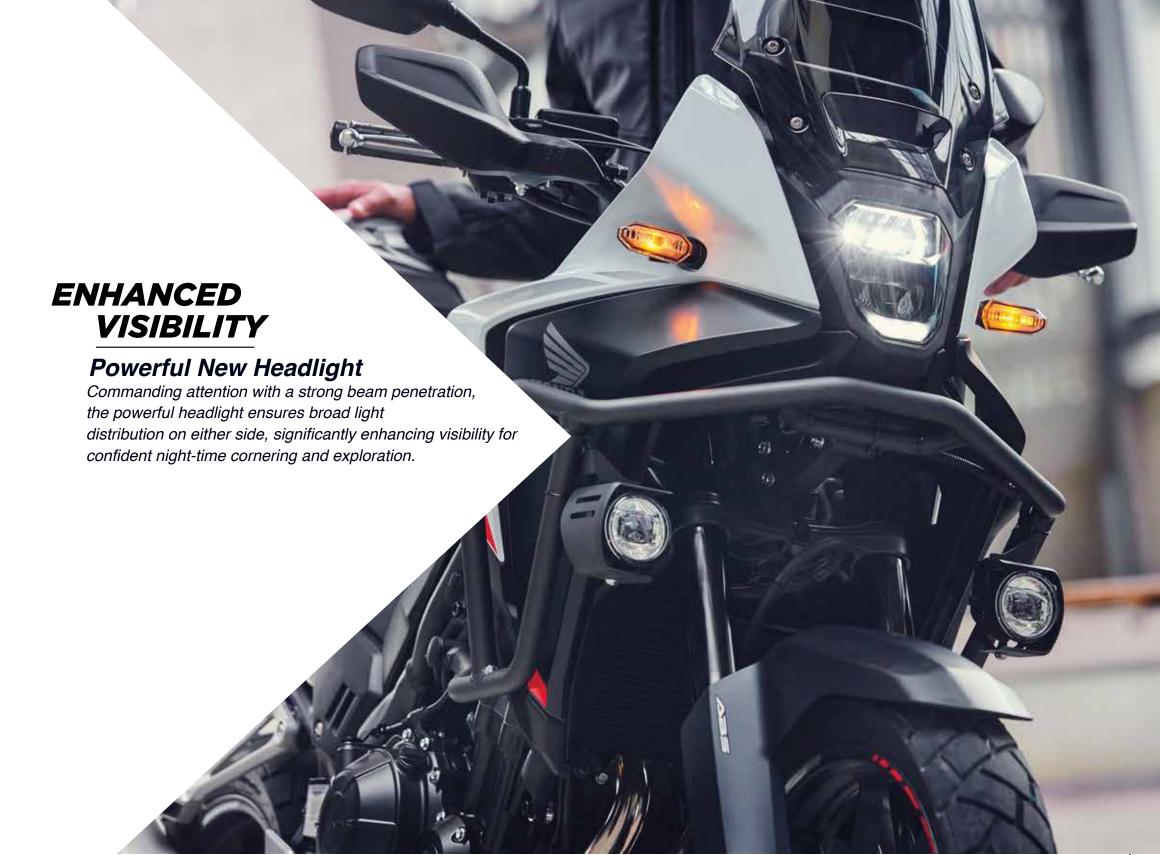

ction management. Your new experience awaits – where will you take your next ride?







# SMARTPHONE INTEGRATION

## Honda RoadSync

A first-in-class mobile app for both Android and iOS, it opens up a world of possibilities – from on-screen turn-by-turn navigation to managing calls and enjoying music, all while enjoying your journey.





# **LIGHTWEIGHT**

### Y-Spoke Wheels

Redefining ride dynamics, the all-new lightweight wheels flaunt five Y-shaped spokes, ensuring an unparalleled riding experience and agile handling prowess.

## **AERODYNAMIC DESIGN**

#### Massive Fuel Tank

The 17.5L massive fuel tank not only extends your journey but pairs seamlessly with wide handlebars for ultimate control.

All of this is integrated into an aerodynamic design that neatly channels airflow.





## **AVAILABLE COLOURS**



PEARL HORIZON WHITE

MAT GUNPOWDER BLACK METALLIC

GRAND PRIX RED

# TECHNICAL SPECIFICATIONS

| BODY DIMENSIONS    |        |
|--------------------|--------|
| Length             | 2165mm |
| Width              | 829mm  |
| Height             | 1413mm |
| Wheel Base         | 1447mm |
| Ground Clearance   | 181mm  |
| Kerb Weight        | 196kg  |
| Fuel Tank Capacity | 17.5L  |

| TYRES                    |                     |  |
|--------------------------|---------------------|--|
| Tyre Size & Type (Front) | 110/80R 19M/C (59H) |  |
| Tyre Size & Type (Rear)  | 160/60R 17M/C (69H) |  |

| Dual Disc 296mm           |
|---------------------------|
| Single Disc 240mm         |
| Dual Channel ABS with ESS |
|                           |

| FRAMES & SUSPENS