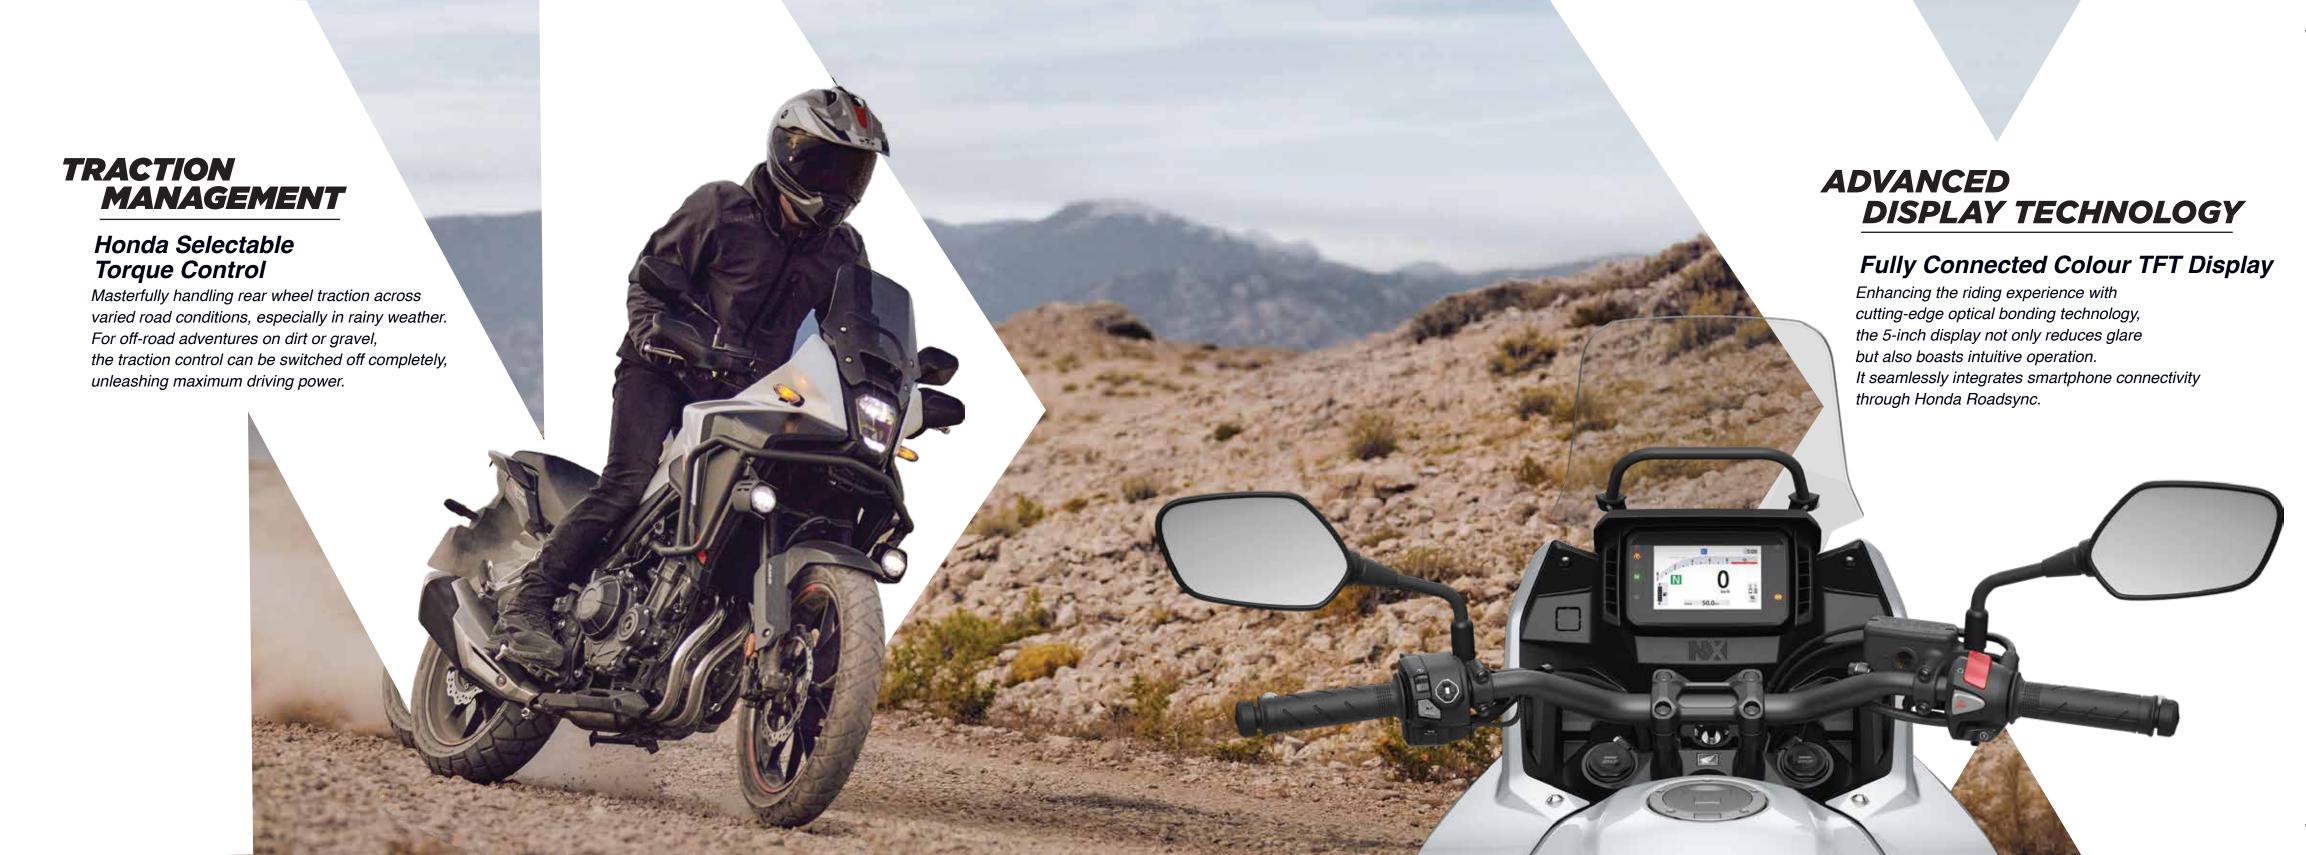

## Honda RoadSync

A first-in-class mobile app for both Android and iOS, it opens up a world of possibilities – from on-screen turn-by-turn navigation to managing calls and enjoying music, all while enjoying your journey.