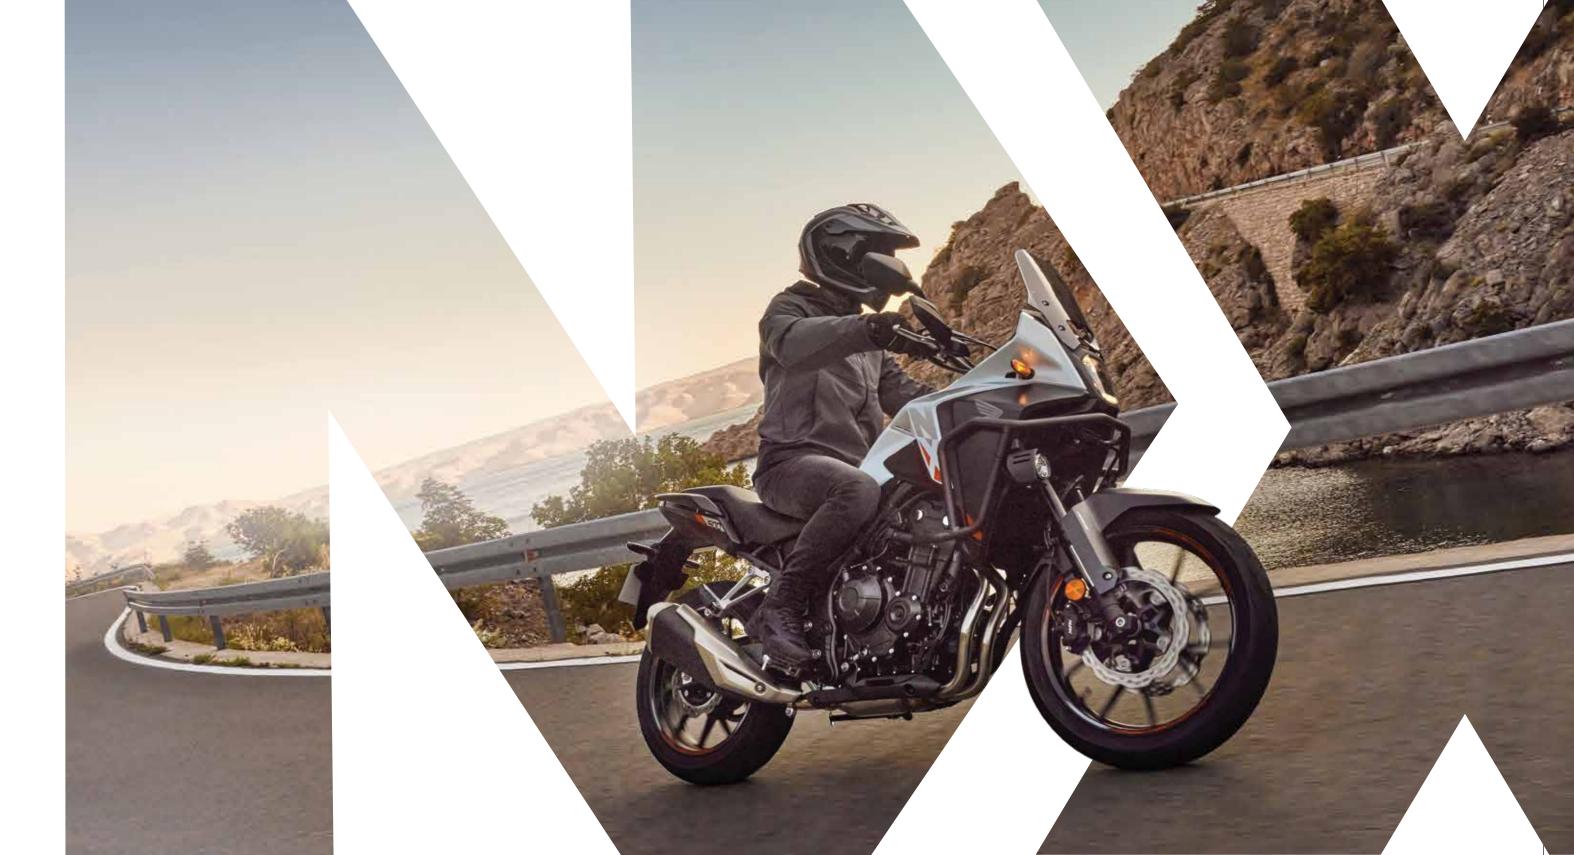

Honda BigWing
PRESENTS

NEW EXPERIENCE Go where you choose with the all-new Honda NX500, a perfect choice for modern street adventures. Crafted to be the ultimate companion for those seeking thrilling rides from city streets to weekend escapades, the NX500 redefines versatility. Its modern off-road inspired design, featuring an assertive rally-style fairing and a large sized screen, offers both comfort and wind protection. This cutting-edge ride is equipped with advanced technology, including a 5-inch TFT screen with Honda RoadSync smartphone connectivity. Powered by a twin-cylinder engine, the NX500 ensures flexible and immensely enjoyable perfomance with HSTC traction management. Your new experience awaits – where will you take your next ride?