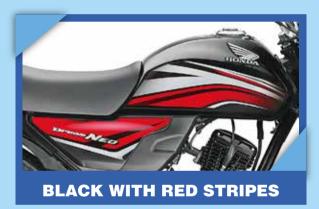

# **DREAM NEO COLOURS**









#### **DEALER STAMP**













1. +The technical specifications and designs of the bike shown here may vary according to the requirements and are subject to change without any notice. 2. Dream Neo meets Bharat Stage IV Norms. 3. Accessories shown in the picture are not a part of the standard equipment. 4. Actual colour of the bike may vary from the ones shown here. 5. \*\*Conditions apply.

**BODY DIMENSIONS** 

Height

Wheel Base

Kerb Weight

ENGINE

Type

Stroke

**Ground Clearance** 

Fuel Tank Capacity

Emission Standard

Cylinder Capacity

Max Net Power

Max Net Torque

**TECHNICAL SPECIFICATIONS+** 

737mm

1084mm

1285mm

179mm

BS-IV

109.19 cc

50.0 mm 55.6 mm

2043 mm with carrier

109Kg with carrier

Air cooled, 4 stroke, SI Engine

6.20 kW (8.31 bhp) @7500 rpm

9.09 Nm