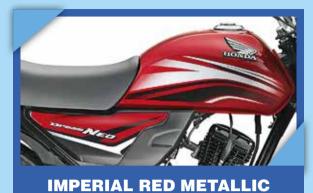

# **DREAM NEO COLOURS**









#### **DEALER STAMP**













1. +The technical specifications and designs of the bike shown here may vary according to the requirements and are subject to change without any notice. 2. Dream Neo meets Bharat Stage IV Norms. 3. Accessories shown in the picture are not a part of the standard equipment. 4. Actual colour of the bike may vary from the ones shown here. 5. \*\*Conditions apply.

**BODY DIMENSIONS** 

Height

Wheel Base

Kerb Weight

ENGINE

Type

Stroke

**Ground Clearance** 

Fuel Tank Capacity

Emission Standard

Cylinder Capacity

Max Net Power

Max Net Torque

**TECHNICAL SPECIFICATIONS+** 

737mm

1084mm

1285mm

179mm

BS-IV

109.19 cc

50.0 mm 55.6 mm

2043 mm with carrier

109Kg with carrier

Air cooled, 4 stroke, SI Engine

6.20 kW (8.31 bhp) @7500 rpm

9.09