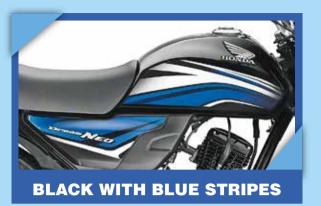

# **DREAM NEO COLOURS**









#### **DEALER STAMP**













1. +The technical specifications and designs of the bike shown here may vary according to the requirements and are subject to change without any notice. 2. Dream Neo meets Bharat Stage IV Norms. 3. Accessories shown in the picture are not a part of the standard equipment. 4. Actual colour of the bike may vary from the ones shown here. 5. \*\*Conditions apply.

**BODY DIMENSIONS** 

Height

Wheel Base

Kerb Weight

ENGINE

Type

Stroke

**Ground Clearance** 

Fuel Tank Capacity

Emission Standard

Cylinder Capacity

Max Net Power

Max Net Torque

**TECHNICAL SPECIFICATIONS+** 

737mm

1084mm

1285mm

179mm

BS-IV

109.19 cc

50.0 mm 55.6 mm

2043 mm with carrier

109Kg with carrier

Air cooled, 4 stroke, SI Engine

6.20 kW (8.31 bhp) @7500 rpm

9.0