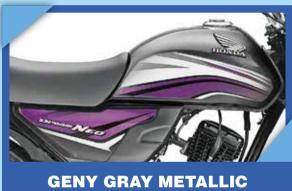

# **DREAM NEO COLOURS**









#### **DEALER STAMP**













1. +The technical specifications and designs of the bike shown here may vary according to the requirements and are subject to change without any notice. 2. Dream Neo meets Bharat Stage IV Norms. 3. Accessories shown in the picture are not a part of the standard equipment. 4. Actual colour of the bike may vary from the ones shown here. 5. \*\*Conditions apply.

**BODY DIMENSIONS** 

Height

Wheel Base

Kerb Weight

ENGINE

Type

Stroke

**Ground Clearance** 

Fuel Tank Capacity

Emission Standard

Cylinder Capacity

Max Net Power

Max Net Torque

**TECHNICAL SPECIFICATIONS+** 

737mm

1084mm

1285mm

179mm

BS-IV

109.19 cc

50.0 mm 55.6 mm

2043 mm with carrier

109Kg with carrier

Air cooled, 4 stroke, SI Engine

6.20 kW (8.31 bhp) @7500 rpm

9.09 Nm @