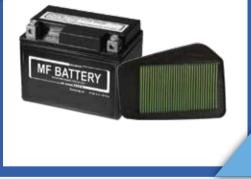

## **MF BATTERY & VISCOUS FILTER**

Dream Neo is equipped with MF Battery which requires no top up & Viscous Air Filter that eliminates the need of regular cleaning.