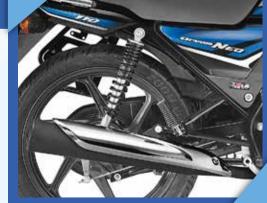

## ADJUSTABLE REAR SUSPENSION

3 Step Adjustable Rear Suspension can be adjusted as per the load and road conditions.

### CHROME PLATED MUFFLER **PROTECTOR**

The muffler protector now comes with a striking chrome plating that makes the bike even more stylish and premium.