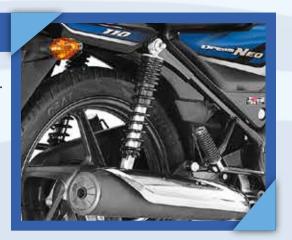

## ADJUSTABLE REAR SUSPENSION

3 Step Adjustable Rear Suspension can be adjusted as per the load and road conditions.