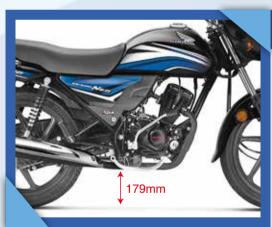

## **HIGHER GROUND CLEARANCE**

Pot holes and bumpy roads will not be a problem because Dream Neo has higher ground clearance.

1285mm

179mm

BS-IV

109.19 cc

50.0 mm 55.6 mm

2043 mm with carrier

109Kg with carrier

Air cooled, 4 stroke, SI Engine