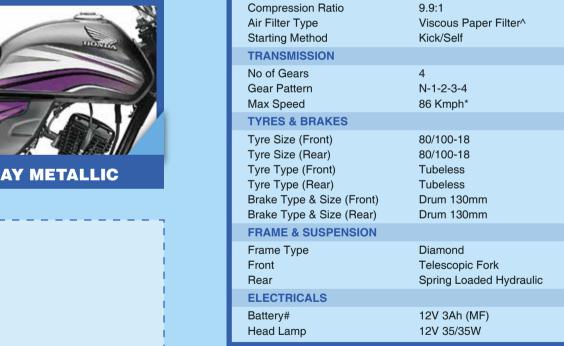

**BODY DIMENSIONS** 

Height

Wheel Base

Kerb Weight

ENGINE

Type

Stroke

**Ground Clearance** 

Fuel Tank Capacity

Emission Standard

Cylinder Capacity

Max Net Power

Max Net Torque

**TECHNICAL SPECIFICATIONS+** 

737mm

1084mm

1285mm

179mm

BS-IV

109.19 cc

50.0 mm 55.6 mm

2043 mm with carrier

109Kg with carrier

Air cooled, 4 stroke, SI Engine

6.20 kW (8.31 bhp) @7500 rpm

9.09 Nm @ 5000 rpm

सब कर देंगे सपने

Honda is **HONDA** 

6. \Service more frequently when riding in unusually wet or dusty areas. 7. \*Achieved under Honda test conditions.