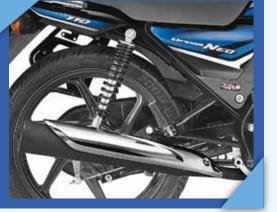

## ADJUSTABLE REAR SUSPENSION

3 Step Adjustable Rear Suspension can be adjusted as per the load and road conditions.

### CHROME PLATED MUFFLER **PROTECTOR**

The muffler protector now comes with a striking chrome plating that makes the bike even more stylish and premium.