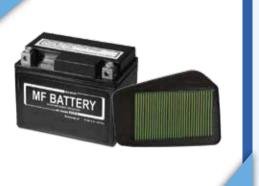

## **MF BATTERY & VISCOUS FILTER**

Dream Neo is equipped with MF Battery which requires no top up & Viscous Air Filter that eliminates the need of regular cleaning.