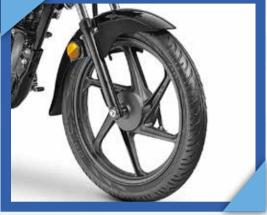

#### **BIGGER GRAPHICS**

The attractive graphics are now bigger and bolder making the bike stand out in the crowd.

Enjoy the ride with tubeless tyres, as they reduce chances of sudden deflation in case of puncture.