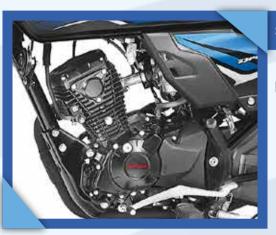

#### **SUPERIOR ENGINE**

110cc HET engine generates high power and torque.

### HET ENGINE **WITH BS-IV COMPLIANCE**

Advanced Honda Eco Technology (HET) delivers superb mileage without compromising on power output, and is now compliant with Bharat Stage IV norms.