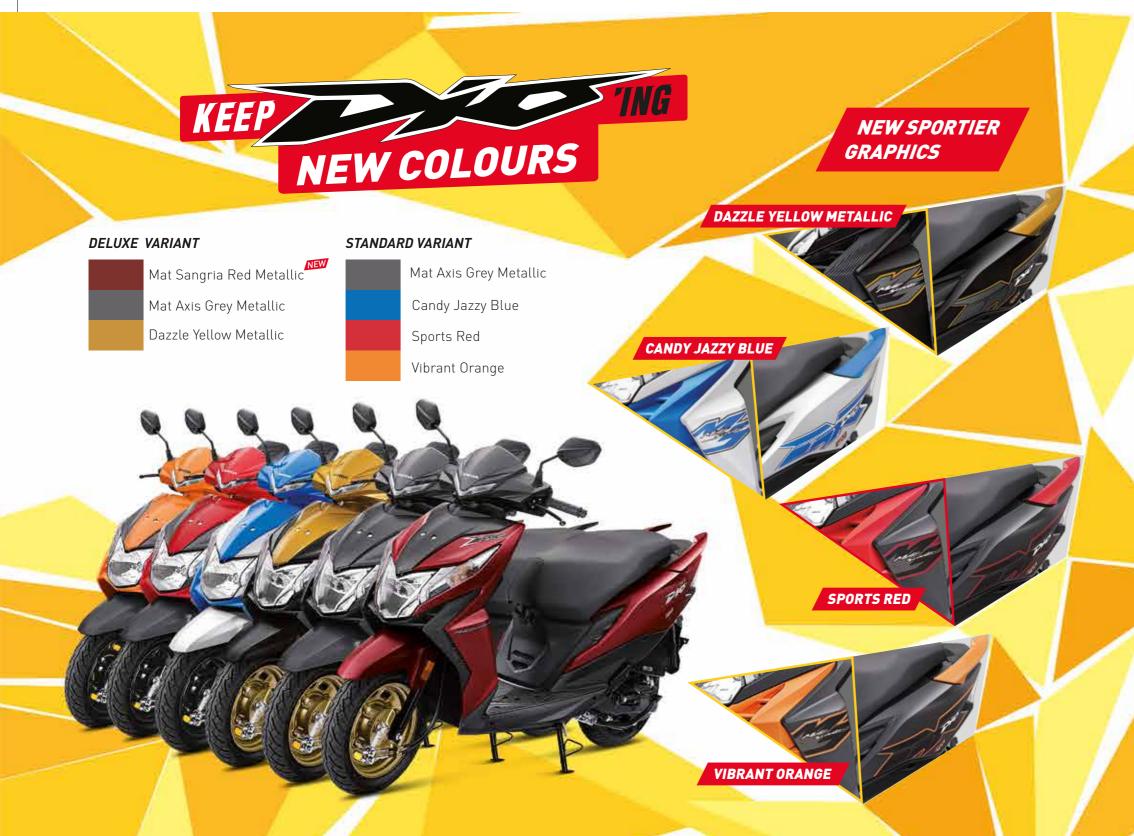

#### New Dio is available in 2 different variants

| FEATURE                                                                       | DELUXE       | STANDARD     |
|-------------------------------------------------------------------------------|--------------|--------------|
| Silent Start                                                                  | Yes          | Yes          |
| PGM-FI                                                                        | Yes          | Yes          |
| Headlamp                                                                      | LED          | Halogen Bulb |
| Meter Console                                                                 | Full Digital | Analog       |
| Double Lid External Fuel Fill                                                 | Yes          | Yes          |
| Intelligent Display (Real time mileage, distance to empty & average mileage)* | Yes          | -            |
| Side Stand Engine Cut Off                                                     | Optional     | Optional     |
| Engine Start/Stop Switch                                                      | Yes          | Yes          |
| Wheel Colour                                                                  | Gold         | Black        |
| 3-Step Eco Indicator                                                          | Yes          | No           |