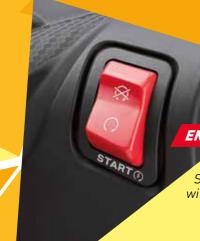

#### ENGINE START/STOP SWITCH

Switch to the better way of riding. Start and stop the engine with just a click.

For the ones sitting behind, the ride now becomes a 'pillion times' more comfortable.

Its your ride's way of saying 'give me way'. Speak on the go without saying a word. HONDA\_Dio Brochure\_11.75x8.25 11