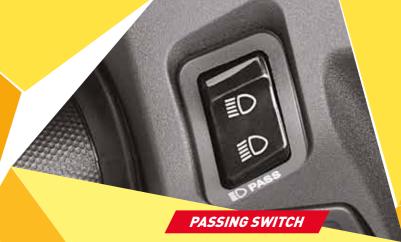

#### ENGINE START/STOP SWITCH

Switch to the better way of riding. Start and stop the engine with just a click.

For the ones sitting behind, the ride now becomes a 'pillion times' more comfortable.

Its your ride's way of saying 'give me way'. Speak on the go without saying a word. HONDA\_Dio Brochure\_11.75x8.25 11