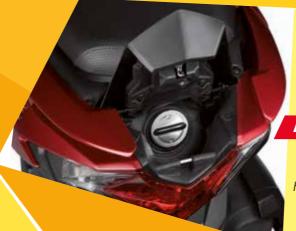

## EXTERNAL FUEL LID

No more hassles of lifting your seat. Take a stand for refuelling, without having to leave your seat.