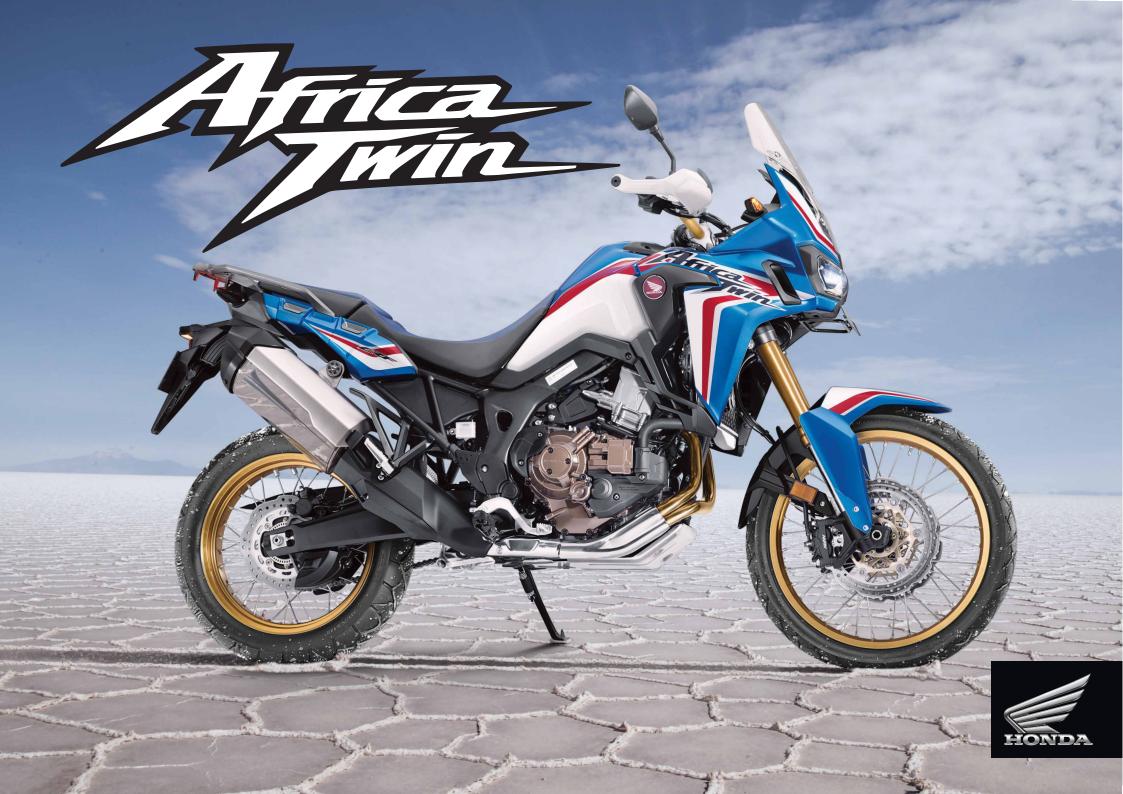

#### **ENGINE**

Type: Liquid-cooled, 4 Stroke, SI Engine

No. of Cyclinders: 2

Valve System: Overhead Camshaft (OHC) Type

Displacement: 999.11 cc

**Max Power:** 65.4 kW @ 7500 rpm **Max Torque:** 93.1 N-m @ 6000 rpm

**Fuel System:** Fuel Injection **Bore X Stroke:** 92.000 x 75.148 **Compression Ratio:** 10.0 : 1

**ELECTRICALS** 

Battery Type: Lithium Ion

Battery Rating (Ah): 12V, 6Ah (20h)

Head Lamp: LED - Hi 17W X 1, Low 18W X1

## **BODY DIMENSIONS**

Dimension (LxWxH):

2334mm x 932mm x 1478mm

Wheelbase: 1571 mm Ground Clearence: 251 mm

Ground Clearence: 251 mn

Kerb Weight: 243 kg

**Seat Height:** 840mm-820mm (Adjustable)

Fuel Tank Capacity: 18.8 Ltrs

# FRAME & SUSPENSION

Frame Type: Semi Double Cradle

Front Suspension (Type): Inverted Telescopic Fork

Rear Suspension (Type): Pro-Link

#### **TYRES**

Tyre Size (Front): 90/90-21M/C (54H)

Tyre Size (Rear): 150/70R18M/C (70H)

#### **BRAKES**

ABS System Type: ABS 2-Channel with rear ABS Off Switch Brake Type & Size (Front): Hydraulic Double Disc 310mm

**SPECIFICATIONS** 

Brake Type & Size (Rear): Hydraulic Disc 256mm

### **TRANSMISSION**

Clutch Type: Dual Clutch Transmission

No. of Gears: 6

<sup>+</sup>The technical specifications and design of the vehicle may vary according to the requirements and conditions without any notice. Accessories shown in the picture are not a part of standard equipment.