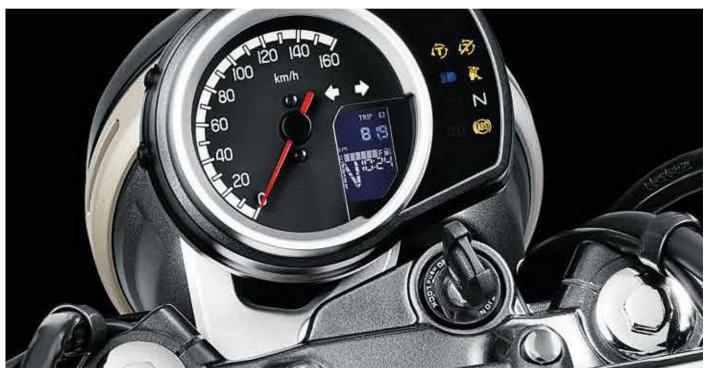

# Advanced Digital Analogue Meter

#### All in one.

The Advanced Digital Analogue meter covers every aspect of your motorcycle. Just a glance will give you all the necessary information such as Honda Selectable Torque Control (HSTC), Dual Channel ABS, side stand indicator, mileage indicators, gear position indicator, battery voltage indicator and distance to empty indicator.