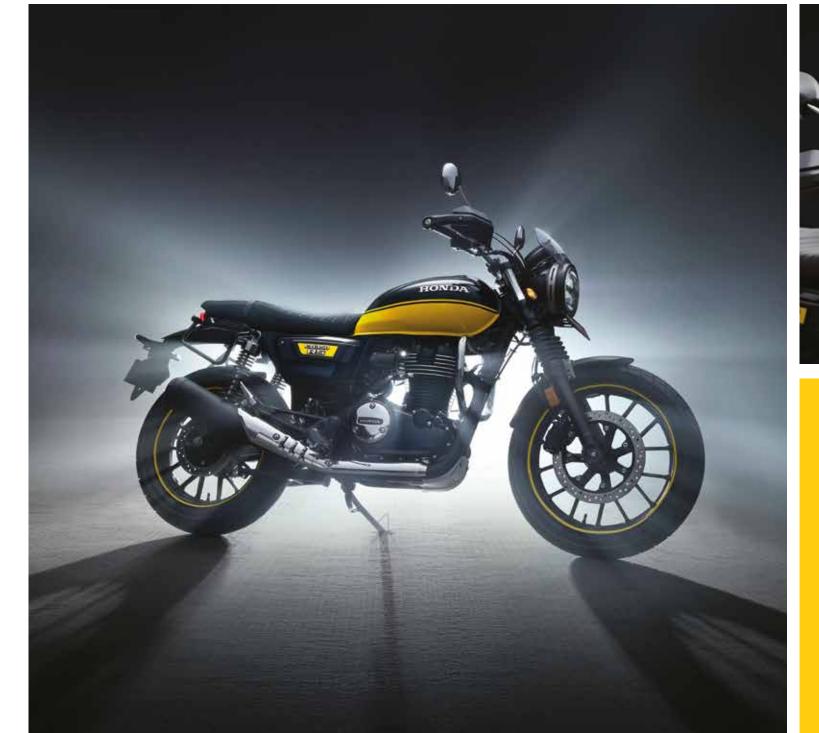

S, side stand indicator, mileage indicators, gear position indicator, battery voltage indicator and distance to empty indicator.



## Engine Start/ Stop Switch

#### Switch on your story.

Begin your story with just a flick as the Honda CB350RS is equipped with a start/stop switch for added convenience.

## Honda Selectable Torque Control

#### Power meets safety.

This enables the rider to mitigate rear wheel slip by providing the rider with a sense of security while riding in different conditions.





# Livemy

Here's presenting, customized versions of your CB350RS to compliment your kind of story.





Explore the explorer in you with the new







# Wheel Stripes Keep moving, let your wheels do the talking.



# Knuckle Guards

Doesn't just look cool, it guards your hands as well.





# Meter Visor

Get noticed – every time, everywhere.

Live the chill life with the new

# CAFE RACER ustom



# Wheel Stripes

Even wheels will compliment your style.



# Headlamp Cowl

Take your style quotient a notch higher with this cowl.

# Single Seat Cowl

A 'head turner' for your every ride.





# Colours



# DLX PRO DUAL TONE

**DLX PRO** 





DLX



# Technical Specification

# Body Dimensions

2171mm Length Width 782mm Height 1097mm Wheel base 1441mm Ground clearance 168mm Kerb weight 179kg Seat length 640mm Seat height 800mm Fuel tank capacity 15L

# Frame & Suspension

Frame type

Half Duplex Cradle

Front suspension Telescopic

Rear suspension Twin-Hydraulic

## Electricals

12V, 6.0Ah

Head lamp/Tail lamp LED, DC

## Transmission

Clutch type Multiplate Wet Clutch

No