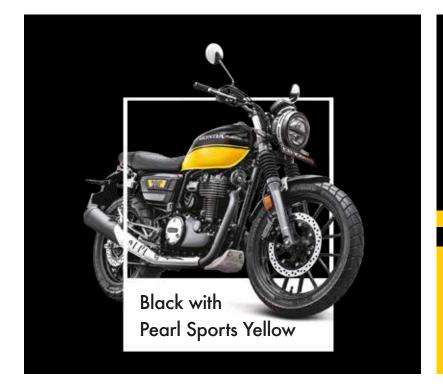

table Torque Control

#### Power meets safety.

This enables the rider to mitigate rear wheel slip by providing the rider with a sense of security while riding in different conditions.





# Livemy

Here's presenting, customized versions of your CB350RS to compliment your kind of story.





Explore the explorer in you with the new







# Wheel Stripes Keep moving, let your wheels do the talking.



# Knuckle Guards

Doesn't just look cool, it guards your hands as well.





# Meter Visor

Get noticed – every time, everywhere.

Live the chill life with the new

# CAFE RACER ustom



# Wheel Stripes

Even wheels will compliment your style.



# Headlamp Cowl

Take your style quotient a notch higher with this cowl.

# Single Seat Cowl

A 'head turner' for your every ride.





# Colours



# DLX PRO DUAL TONE

**DLX PRO** 





DLX



# Technical Specification

# Body Dimensions

2171mm Length Width 782mm Height 1097mm Wheel base 1441mm Ground clearance 168mm Kerb weight 179kg Seat length 640mm Seat height 800mm Fuel tank capacity 15L

# Frame & Suspension

Frame type

Half Duplex Cradle

Front suspension Telescopic

Rear suspension Twin-Hydraulic

## Electricals

12V, 6.0Ah

Head lamp/Tail lamp LED, DC

## Transmission

Clutch type Multiplate Wet Clutch

No. of gears 5 Gear



# Engine

Displacement

4 Stroke, SI Engine Type

348.36cc

15.5kW @ 5500rpm Max engine output 30 N-m @ 3000rpm Max torque

PGM-FI Fuel system

70.000mm X 90.519mm Bore x stroke

Compression ratio 9.5:1 Starting method Self Start

# Tyres & Brakes

Tyre size & type (Front) 100/90-19M/C 57H

Tyre siz