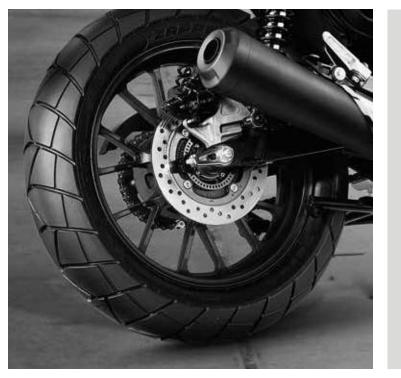

# Wider Rear 150/70-17 Pattern Tyre

#### For a gripping story.

The wider rear pattern provides a lowered rear stance enabling excellent riding stability on uneven roads and increasing the overall grip.

# Dual Channel ABS

Move in control.

Take charge of your story in every scene with the Dual Channel ABS that prevents wheels from locking up when brakes are applied in an emergency or on slippery roads.