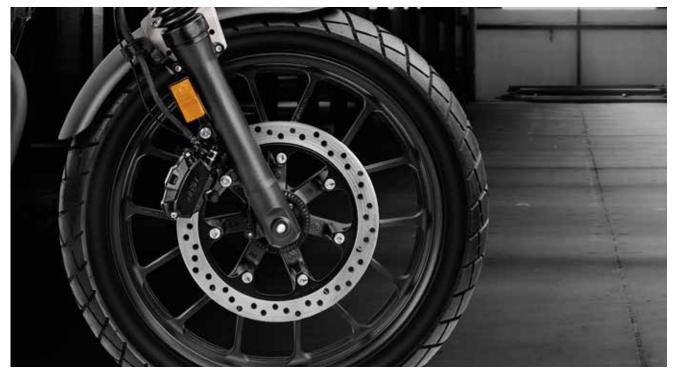

## Front Fork Boots

Rugged and real.

The fork boots on the front suspension add a rugged look to this modern roadster.

# Dual Channel ABS

Move in control.

Take charge of your story in every scene with the Dual Channel ABS that prevents wheels from locking up when brakes are applied in an emergency or on slippery roads.