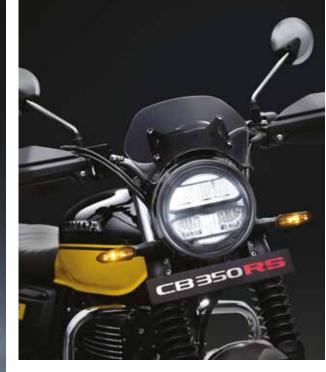

# Headlamp Ring

Add a ring to your story.

This ring headlamp will not only mark your presence on the road but will amp up your style quotient as well.

# ESS (Emergency Stop Signal)

Let there be no brake to your safety.

Honda's emergency stop signal not just keeps you safe, it takes care of fellow riders too.

## Sporty Grab Rail

Everything sporty.

Even the smallest parts of this motorcycle bring out its sporty nature.

LED Headlamp and Underseat LED Tail Lamp with Eye-Shaped LED Winkers

Get noticed.

Designed to add class and style to your every move. Looks so cool that you just can't get your eyes off it.