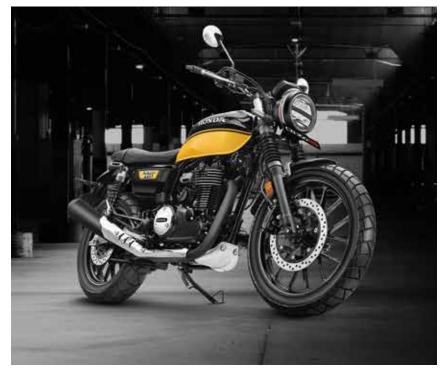

Every story you live to tell in this world begins with you.

So, why not live a story that speaks about who you are?

Take your CB350RS through every twist and turn of your story, live every moment, and move towards a greener future with 2025-ready, OBD-2B norms.

## 7 Y-Shaped Front Alloy Wheel

The wheel of style.

Live every mile of your story with grace and elegance.

## Sporty Grab Rail

Everything sporty.

Even the smallest parts of this motorcycle bring out its sporty nature.

LED Headlamp and Underseat LED Tail Lamp with Eye-Shaped LED Winkers

Get noticed.

Designed to add class and style to your every move. Looks so cool that you just can't get your eyes off it.

# Headlamp Ring

Add a ring to your story.

This ring headlamp will not only mark your presence on the road but will amp up your style quotient as well.

## Smoked Black Sporty Front and Rear Fender

Feels light, looks sporty from every side.

The sporty rear and front fender makes the motorcycle lighter while maintaining its sporty look.

## Front Fork Boots

Rugged and real.

The fork boots on the front suspension add a rugged look to this modern roadster.