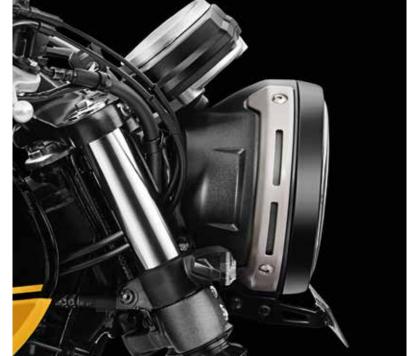

## Front Fork Boots

Rugged and real.

The fork boots on the front suspension add a rugged look to this modern roadster.