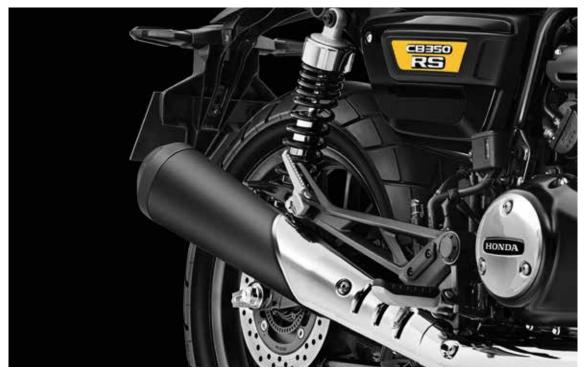

## Roaring Exhaust Note

#### Roar the roads.

The exhaust system carries a large tailpipe of 45mm to optimize balance with muffler capacity, producing a bold low-pitched sound. Also, the single chamber structure gives sharpness to the sound of the exhaust.