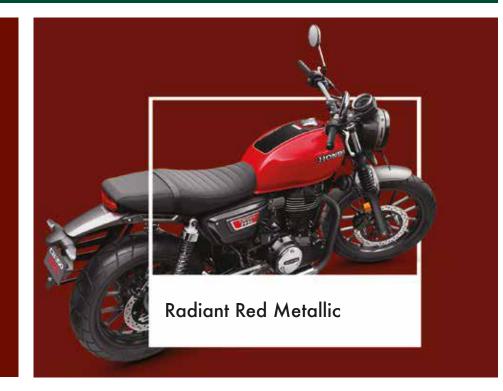

s safety.

This enables the rider to mitigate rear wheel slip by providing the rider with a sense of security while riding in different conditions.





# Livemy

Here's presenting, customized versions of your CB350RS to compliment your kind of story.





Explore the explorer in you with the new







# Wheel Stripes Keep moving, let your wheels do the talking.



# Knuckle Guards

Doesn't just look cool, it guards your hands as well.





# Meter Visor

Get noticed – every time, everywhere.

Live the chill life with the new

# CAFE RACER ustom



# Wheel Stripes

Even wheels will compliment your style.



# Headlamp Cowl

Take your style quotient a notch higher with this cowl.

# Single Seat Cowl

A 'head turner' for your every ride.





# Colours



# DLX PRO DUAL TONE

**DLX PRO** 





DLX



# Technical Specification

# Body Dimensions

2171mm Length Width 782mm Height 1097mm Wheel base 1441mm Ground clearance 168mm Kerb weight 179kg Seat length 640mm Seat height 800mm Fuel tank capacity 15L

# Frame & Suspension

Frame type

Half Duplex Cradle

Front suspension Telescopic

Rear suspension Twin-Hydraulic

## Electricals

12V, 6.0Ah

Head lamp/Tail lamp LED, DC

## Transmission

Clutch type Multiplate Wet Clutch

No. of gears 5 Gear



# Engine

Displacement

4 Stroke, SI Engine Type

348.36cc

15.5kW @ 5500rpm Max engine output 30 N-m @ 3000rpm Max torque

PGM-FI Fuel system

70.000mm X 90.519mm Bore x stroke

Compression ratio 9.5:1 Starting method Self Start

# Tyres & Brakes

Tyre size & type (Front) 100/90-19M/C 57H

Tyre size & type (Rear) 150/70-17M/C 69H

Bra