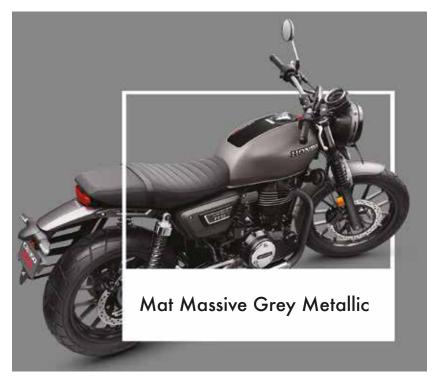

This enables the rider to mitigate rear wheel slip by providing the rider with a sense of security while riding in different conditions.





# Livemy

Here's presenting, customized versions of your CB350RS to compliment your kind of story.





Explore the explorer in you with the new







# Wheel Stripes Keep moving, let your wheels do the talking.



# Knuckle Guards

Doesn't just look cool, it guards your hands as well.





# Meter Visor

Get noticed – every time, everywhere.

Live the chill life with the new

# CAFE RACER ustom



# Wheel Stripes

Even wheels will compliment your style.



# Headlamp Cowl

Take your style quotient a notch higher with this cowl.

# Single Seat Cowl

A 'head turner' for your every ride.





# Colours



# DLX PRO DUAL TONE

**DLX PRO** 





DLX



# Technical Specification

# Body Dimensions

2171mm Length Width 782mm Height 1097mm Wheel base 1441mm Ground clearance 168mm Kerb weight 179kg Seat length 640mm Seat height 800mm Fuel tank capacity 15L

# Frame & Suspension

Frame type

Half Duplex Cradle

Front suspension Telescopic

Rear suspension Twin-Hydraulic

## Electricals

12V, 6.0Ah

Head lamp/Tail lamp LED, DC

## Transmission

Clutch type Multiplate Wet Clutch

No. of gears 5 Gear



# Engine

Displacement

4 Stroke, SI Engine Type

348.36cc

15.5kW @ 5500rpm Max engine output 30 N-m @ 3000rpm Max torque

PGM-FI Fuel system

70.000mm X 90.519mm Bore x stroke

Compression ratio 9.5:1 Starting method Self Start

# Tyres & Brakes

Tyre size & type (Front) 100/90-19M/C 57H

Tyre size & type (Rear) 150/70-17M/C 69H

Brake type &