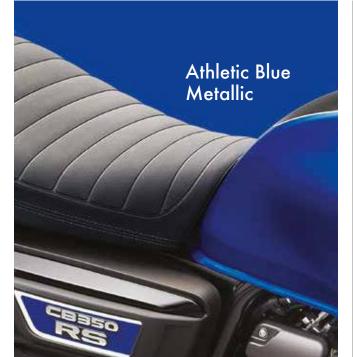

safety.

This enables the rider to mitigate rear wheel slip by providing the rider with a sense of security while riding in different conditions.





# Livemy

Here's presenting, customized versions of your CB350RS to compliment your kind of story.





Explore the explorer in you with the new







# Wheel Stripes Keep moving, let your wheels do the talking.



# Knuckle Guards

Doesn't just look cool, it guards your hands as well.





# Meter Visor

Get noticed – every time, everywhere.

Live the chill life with the new

# CAFE RACER ustom



# Wheel Stripes

Even wheels will compliment your style.



# Headlamp Cowl

Take your style quotient a notch higher with this cowl.

# Single Seat Cowl

A 'head turner' for your every ride.





# Colours



# DLX PRO DUAL TONE

**DLX PRO** 





DLX



# Technical Specification

# Body Dimensions

2171mm Length Width 782mm Height 1097mm Wheel base 1441mm Ground clearance 168mm Kerb weight 179kg Seat length 640mm Seat height 800mm Fuel tank capacity 15L

# Frame & Suspension

Frame type

Half Duplex Cradle

Front suspension Telescopic

Rear suspension Twin-Hydraulic

## Electricals

12V, 6.0Ah

Head lamp/Tail lamp LED, DC

## Transmission

Clutch type Multiplate Wet Clutch

No. of gears 5 Gear



# Engine

Displacement

4 Stroke, SI Engine Type

348.36cc

15.5kW @ 5500rpm Max engine output 30 N-m @ 3000rpm Max torque

PGM-FI Fuel system

70.000mm X 90.519mm Bore x stroke

Compression ratio 9.5:1 Starting method Self Start

# Tyres & Brakes

Tyre size & type (Front) 100/90-19M/C 57H

Tyre size & type (Rear) 150/70-17M/C 69H

Brake