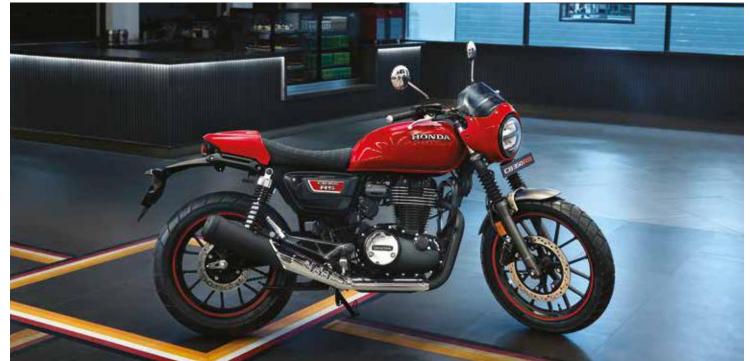

## 7 Y-Shaped Front Alloy Wheel

The wheel of style.

Live every mile of your story with grace and elegance.

# Wider Rear 150/70-17 Pattern Tyre

#### For a gripping story.

The wider rear pattern provides a lowered rear stance enabling excellent riding stability on uneven roads and increasing the overall grip.