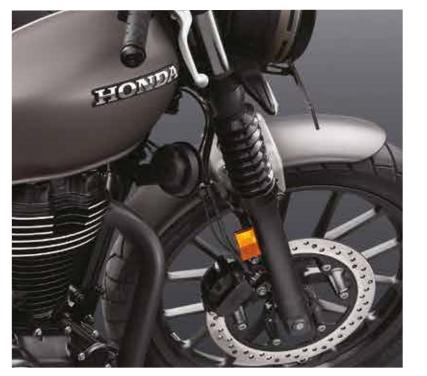

## Front Fork Boots

Rugged and real.

The fork boots on the front suspension add a rugged look to this modern roadster.

# Tyres & Brakes

Tyre size & type (Front) 100/90-19M/C 57H

Tyre size & type (Rear) 150/70-17M/C 69H

Brake type & size (Front) Hydraulic, Disc-310mm

Brake type & size (Rear) Hydraulic, Disc-240mm

**Braking System** 