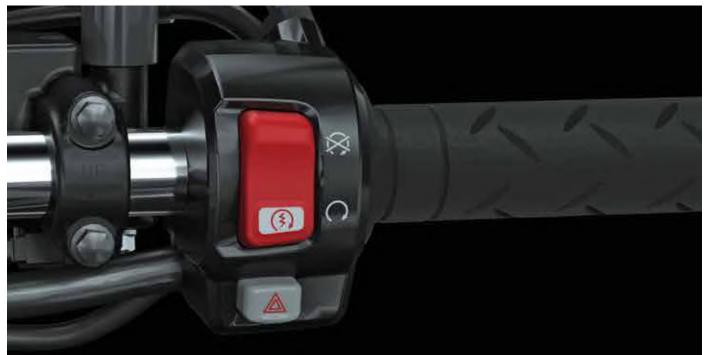

#### Hazard Switch

#### Switch off hazards.

The hazard switch engages both indicators during emergency stops and low visibility conditions.

## Engine Start/ Stop Switch

#### Switch on your story.

Begin your story with just a flick as the Honda CB350RS is equipped with a start/stop switch for added convenience.