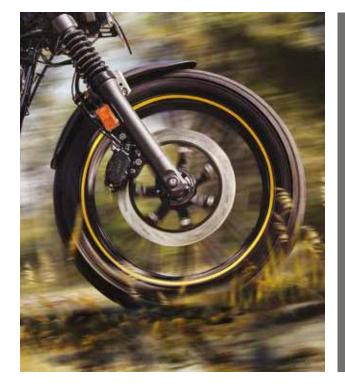

# Wider Rear 150/70-17 Pattern Tyre

#### For a gripping story.

The wider rear pattern provides a lowered rear stance enabling excellent riding stability on uneven roads and increasing the overall grip.