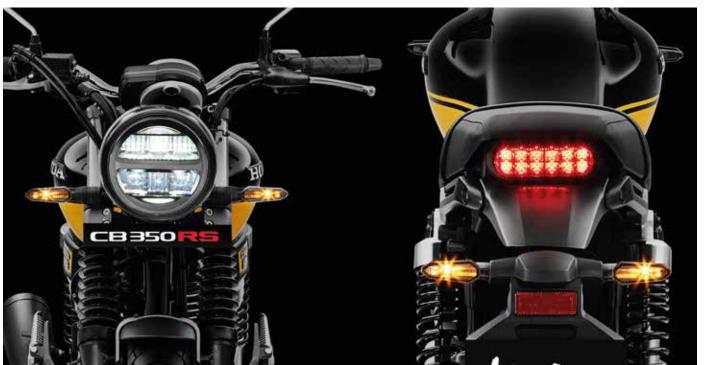

## Sporty Grab Rail

Everything sporty.

Even the smallest parts of this motorcycle bring out its sporty nature.

LED Headlamp and Underseat LED Tail Lamp with Eye-Shaped LED Winkers

Get noticed.

Designed to add class and style to your every move. Looks so cool that you just can't get your eyes off it.

# Headlamp Ring

Add a ring to your story.

This ring headlamp will not only mark your presence on the road but will amp up your style quotient as well.

# ESS (Emergency Stop Signal)

Let there be no brake to your safety.

Honda's emergency stop signal not just keeps you safe, it takes care of fellow riders too.