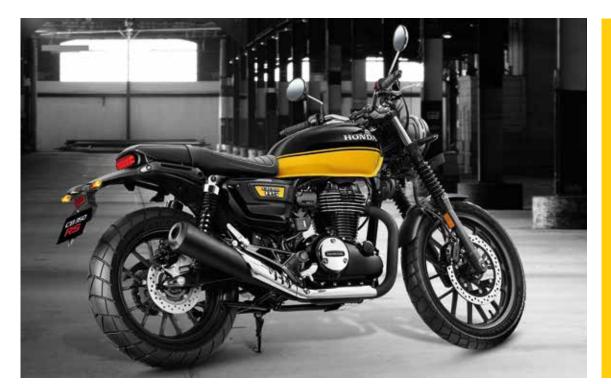

Every story you live to tell in this world begins with you.

So, why not live a story that speaks about who you are?

Take your CB350RS through every twist and turn of your story, live every moment, and move towards a greener future with 2025-ready, OBD-2B norms.

## 7 Y-Shaped Front Alloy Wheel

The wheel of style.

Live every mile of your story with grace and elegance.

#### Tuck & Roll Seat

May you find comfort in every story.

These seats are designed with extra comfort and cushioning to make your rides smoother and more comfortable.

## Sporty Grab Rail

Everything sporty.

Even the smallest parts of this motorcycle bring out its sporty nature.

LED Headlamp and Underseat LED Tail Lamp with Eye-Shaped LED Winkers

Get noticed.

Designed to add class and style to your every move. Looks so cool that you just can't get your eyes off it.

## Smoked Black Sporty Front and Rear Fender

Feels light, looks sporty from every side.

The sporty rear and front fender makes the motorcycle lighter while maintaining its sporty look.

# Wider Rear 150/70-17 Pattern Tyre

#### For a gripping story.

The wider rear pattern provides a lowered rear stance enabling excellent riding stability on uneven roads and increasing the overall grip.