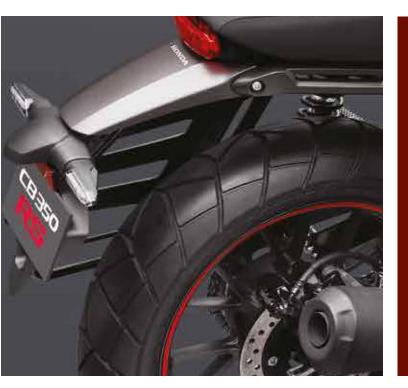

## Sporty Grab Rail

Everything sporty.

Even the smallest parts of this motorcycle bring out its sporty nature.

LED Headlamp and Underseat LED Tail Lamp with Eye-Shaped LED Winkers

Get noticed.

Designed to add class and style to your every move. Looks so cool that you just can't get your eyes off it.

## Smoked Black Sporty Front and Rear Fender

Feels light, looks sporty from every side.

The sporty rear and front fender makes the motorcycle lighter while maintaining its sporty look.