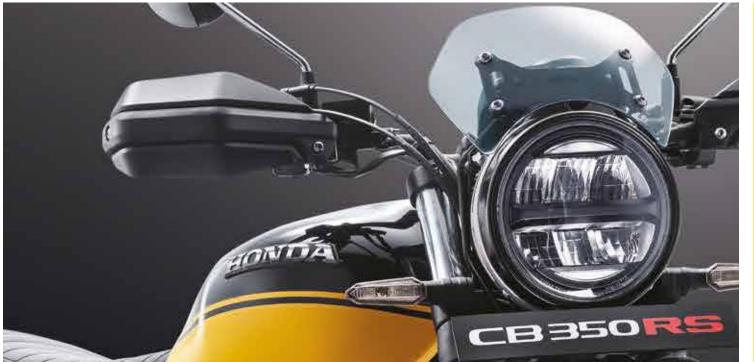

## Sporty Grab Rail

Everything sporty.

Even the smallest parts of this motorcycle bring out its sporty nature.

LED Headlamp and Underseat LED Tail Lamp with Eye-Shaped LED Winkers

Get noticed.

Designed to add class and style to your every move. Looks so cool that you just can't get your eyes off it.

# Headlamp Ring

Add a ring to your story.

This ring headlamp will not only mark your presence on the road but will amp up your style quotient as well.