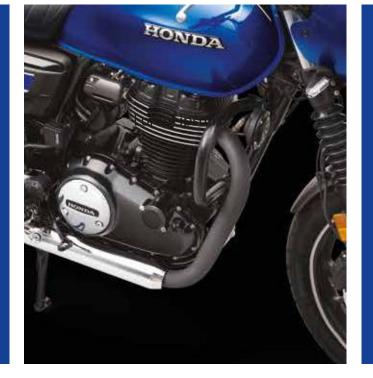

#### A powerful soul.

Enjoy the power and smooth acceleration at the same time with this mighty 350cc Air cooled, 4-stroke OHC single-cylinder engine from Honda.

## Assist Slipper Clutch

#### Shift your load.

From brakes to gear shifting – the assist and slipper clutch function will make your ride smooth and tight.